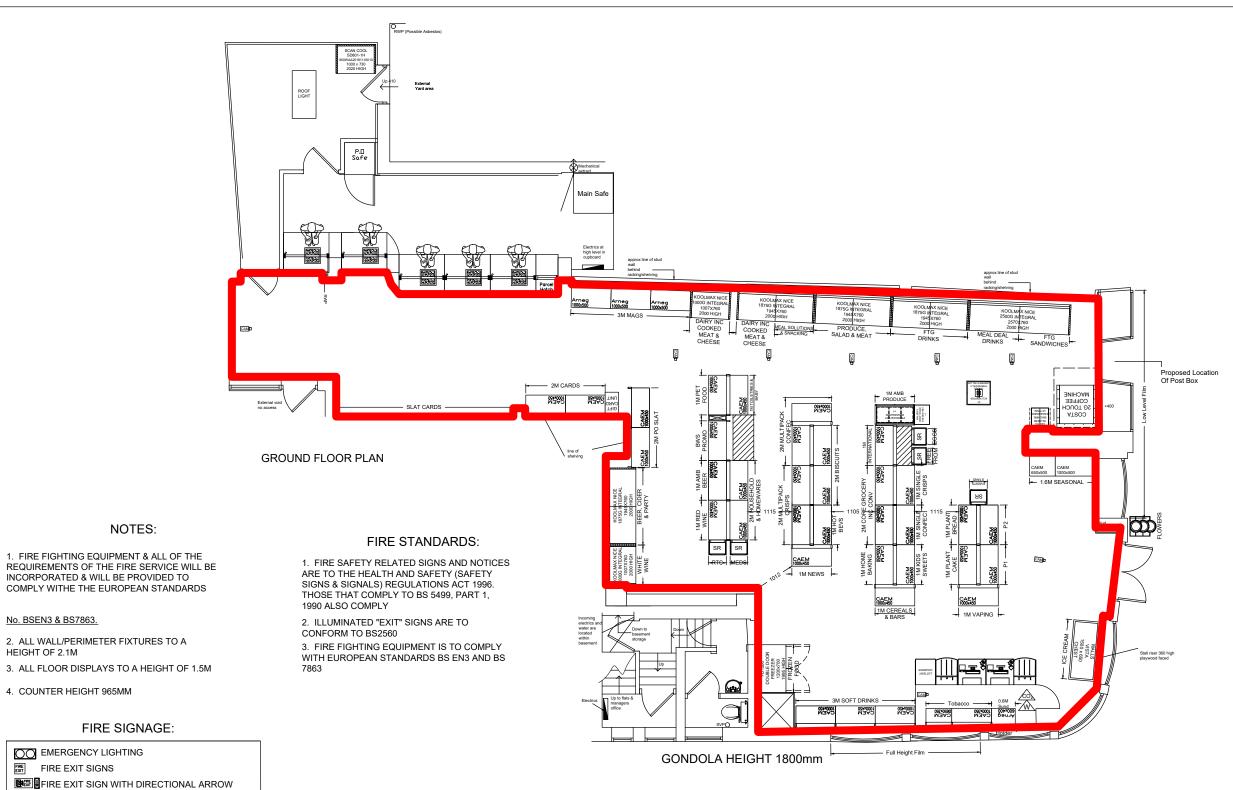

| Continued from previous page                     |                              |
|--------------------------------------------------|------------------------------|
| If 5,000 or more people are                      |                              |
| expected to attend the premises at any one time, |                              |
| state the number expected to                     |                              |
| attend                                           |                              |
| Section 6 of 21                                  |                              |
| PROVISION OF PLAYS                               |                              |
| See guidance on regulated en                     | tertainment                  |
| Will you be providing plays?                     |                              |
| ○ Yes                                            | <ul><li>No</li></ul>         |
| Section 7 of 21                                  |                              |
| PROVISION OF FILMS                               |                              |
| See guidance on regulated en                     | tertainment                  |
| Will you be providing films?                     |                              |
|                                                  | <ul><li>No</li></ul>         |
| Section 8 of 21                                  |                              |
| PROVISION OF INDOOR SPOR                         | RTING EVENTS                 |
| See guidance on regulated en                     | tertainment                  |
| Will you be providing indoor s                   | porting events?              |
| ○ Yes                                            | <ul><li>No</li></ul>         |
| Section 9 of 21                                  |                              |
| PROVISION OF BOXING OR W                         | RESTLING ENTERTAINMENTS      |
| See guidance on regulated en                     | tertainment                  |
| Will you be providing boxing of                  | or wrestling entertainments? |
| ○ Yes                                            | <ul><li>No</li></ul>         |
| Section 10 of 21                                 |                              |
| PROVISION OF LIVE MUSIC                          |                              |
| See guidance on regulated en                     | tertainment                  |
| Will you be providing live mus                   | ic?                          |
| ○ Yes                                            | <ul><li>No</li></ul>         |
| Section 11 of 21                                 |                              |
| PROVISION OF RECORDED M                          | USIC                         |
| See guidance on regulated en                     | tertainment                  |
| Will you be providing recorded                   | d music?                     |
| ○ Yes                                            | <ul><li>No</li></ul>         |
| Section 12 of 21                                 |                              |
| PROVISION OF PERFORMANO                          | CES OF DANCE                 |
| See guidance on regulated en                     | tertainment                  |
| Will you be providing perform                    | ances of dance?              |